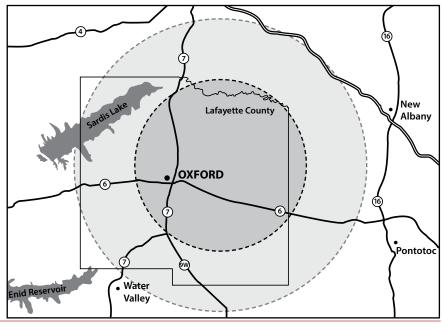

## but not your typical college radio station

WUMS-FM 92.1 is a full-power commercial radio station with a signal that goes far beyond the Ole Miss campus to reach all of Lafayette County and beyond.

When you support Rebel Radio you are supporting Ole Miss students. Rebel Radio is part of the University's Student Media Center and is a stand-alone operation, staffed and run by students and supported in part by advertising revenue.