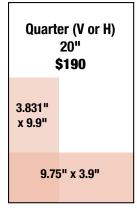

- University/Non-profit Rate \$8.70 per column inch
- National/Agency Net Rate \$9.50 per column inch

| Full Page = 80" | \$760.00 net |
|-----------------|--------------|
| 1/2 Page = 40"  | \$380.00 net |
| 1/4 Page = 20"  | \$190.00 net |
| 1/8 Page = 10"  | \$95.00 net  |

## **Modular Ad Sizes/Rates**

Full 80" \$760 \$380 9.75" x 15.9" 9.75" x 7.9"

Business Card 4" \$38

3.831" x 1.9"