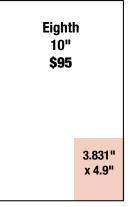

- University/Non-profit Rate \$8.70 per column inch
- National/Agency Net Rate \$9.50 per column inch

| Full Page = 80" | \$760.00 net |
|-----------------|--------------|
| 1/2 Page = 40"  | \$380.00 net |
| 1/4 Page = 20"  | \$190.00 net |
| 1/8 Page = 10"  | \$95.00 net  |